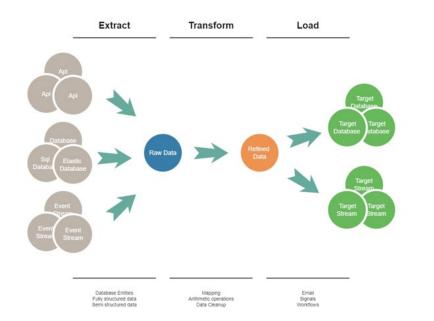

The diagrams in the appendix to this announcement illustrate the capabilities of the eMite iPaaS solution compared to existing processes.

Authorised by: Brad Thomas, CEO

### The eMite iPaaS solution:

API, Database, Stream to Multiple Databases ETL Process

eMite iPaa

- Supports extraction of data from different data sources, communicating with different protocols within the same data pipeline.
- Data from a single data source can be saved to multiple data stores with minimal configuration.
- Data from any Data Source can be enhanced with data from a different Data Source in realtime before saved in a persistent storage.