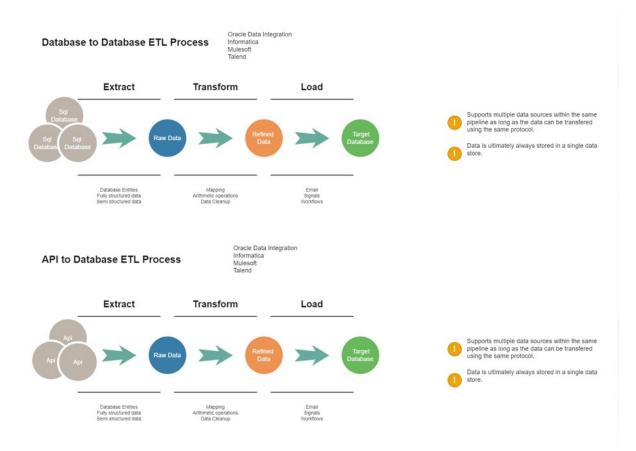

#### About iPaaS

Traditionally, data integrations use Extract, Transform and Load processes, which for basic requirements is perfectly adequate. However, today's enterprises quickly overwhelm this architecture and increasingly face bottlenecks due to limitations of the end points required to provide useful data. The more data, the more complex the query, the slower the performance and higher the risk of data quality degrading.

An Integration Platform as a Service (iPaaS) solves this through a suite of cloud services which enable the development, execution and governance of integration flows connecting any combination of on-premise and cloud-based processes, services, applications and data within individual or across organisations.

## Extract, Transform and Load (ELT)-based integration platforms today: